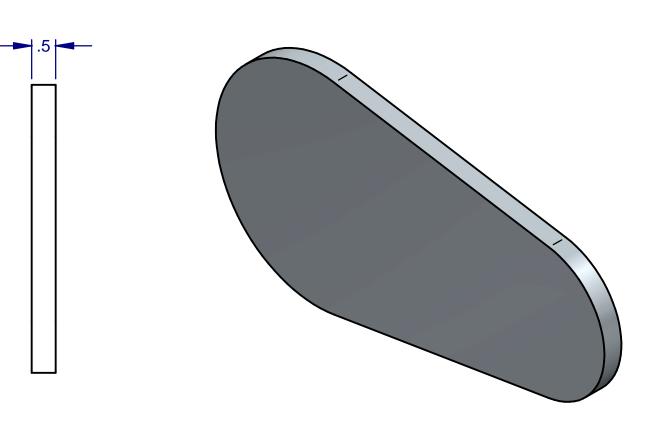

| ſ |             |         | DIMENSIONS ARE IN INCHES DECX = ±.1, .XX = ±.01, .XXX = ±.005, | APPRO    | VALS | DATE     | SOUTHWESTERN INDUSTRIES, INC. |                                                          |          | · ·     |            |     |
|---|-------------|---------|----------------------------------------------------------------|----------|------|----------|-------------------------------|----------------------------------------------------------|----------|---------|------------|-----|
| Ī |             |         | ANGLES .XX = ±0°30'<br>FRACTIONS = ±1/8                        | DRAWN BY | Bob  | 11/18/13 |                               | 2605 HOMESTEAD PLACE<br>RANCHO DOMINGUEZ, CA. 90220-5610 |          |         |            |     |
|   |             |         | FINISH = 125 RMS<br>REMOVE ALL SHARP EDGES                     | ENGINEER |      |          | TITLE                         |                                                          |          |         |            |     |
| Ī |             |         | MASK ALL TAPPED HOLES<br>DIMENSIONING ASME Y14.5               | MFE      |      |          | AGE CAM                       |                                                          |          |         |            |     |
|   |             |         | MATERIAL FI ALUMINUM                                           | FE       |      |          | SIZE                          | CODE IDE                                                 | NT. NO.  | DWG NO. | NAUL 201   | REV |
|   | NEXT ASSY   | USED ON | FINISH                                                         | -        |      | В        | 06238                         |                                                          | MILL 304 |         |            |     |
|   | APPLICATION |         | NONE                                                           |          |      |          | SCALE:                        | 2:1                                                      |          |         | SHEET 1 OF | 1   |