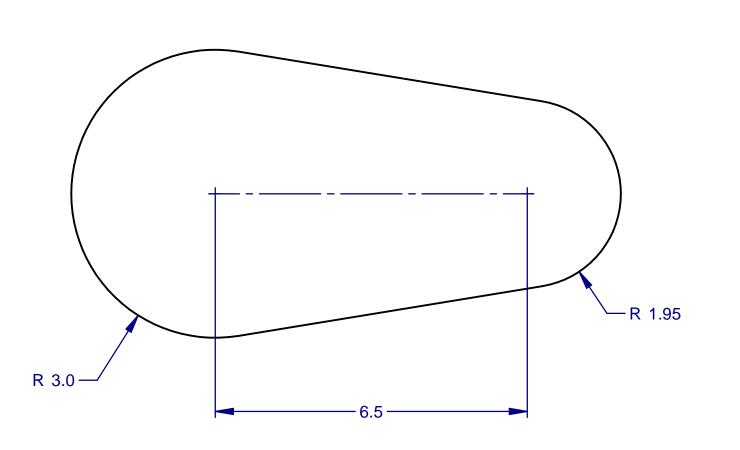

| ſ |             |         | DIMENSIONS ARE IN INCHES DECX = ±.1, .XX = ±.01, .XXX = ±.005, | APPRO    | VALS | DATE     | SOUTHWESTERN INDUSTRIES, INC. |                                                          |          | · ·     |            |     |
|---|-------------|---------|----------------------------------------------------------------|----------|------|----------|-------------------------------|----------------------------------------------------------|----------|---------|------------|-----|
| Ī |             |         | ANGLES .XX = ±0°30'<br>FRACTIONS = ±1/8                        | DRAWN BY | Bob  | 11/18/13 |                               | 2605 HOMESTEAD PLACE<br>RANCHO DOMINGUEZ, CA. 90220-5610 |          |         |            |     |
|   |             |         | FINISH = 125 RMS<br>REMOVE ALL SHARP EDGES                     | ENGINEER |      |          | TITLE                         |                                                          |          |         |            |     |
| Ī |             |         | MASK ALL TAPPED HOLES<br>DIMENSIONING ASME Y14.5               | MFE      |      |          | AGE CAM                       |                                                          |          |         |            |     |
|   |             |         | MATERIAL FI ALUMINUM                                           | FE       |      |          | SIZE                          | CODE IDE                                                 | NT. NO.  | DWG NO. | NAUL 201   | REV |
|   | NEXT ASSY   | USED ON | FINISH                                                         | -        |      | В        | 06238                         |                                                          | MILL 304 |         |            |     |
|   | APPLICATION |         | NONE                                                           |          |      |          | SCALE:                        | 2:1                                                      |          |         | SHEET 1 OF | 1   |